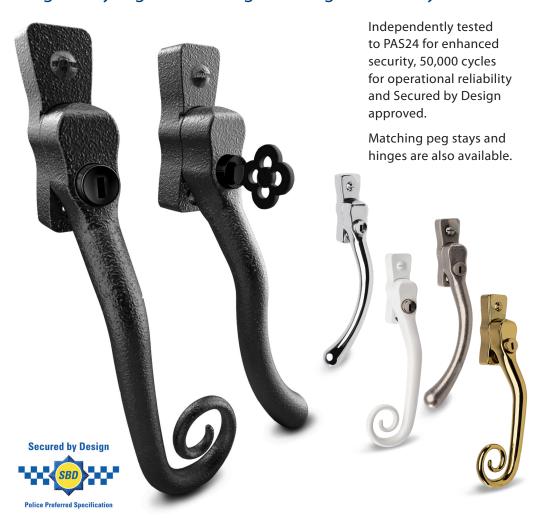

#### **Added Security**

Push button to operate, key to dead lock.

#### **Modern Classic**

Our Heritage Black & Pewter finishes feature a traditional textured effect.

#### **Two Elegant Styles**

Monkey Tail and Pear Drop in both left and right handed options.

#### **Matching Accessories**

A fully suited range of peg stays and faux butt hinges are available to complete the look.

www.utfl.co.uk

Tel: 07772 971199 | Email: info@utfl.co.uk | Fax: 01743 442255