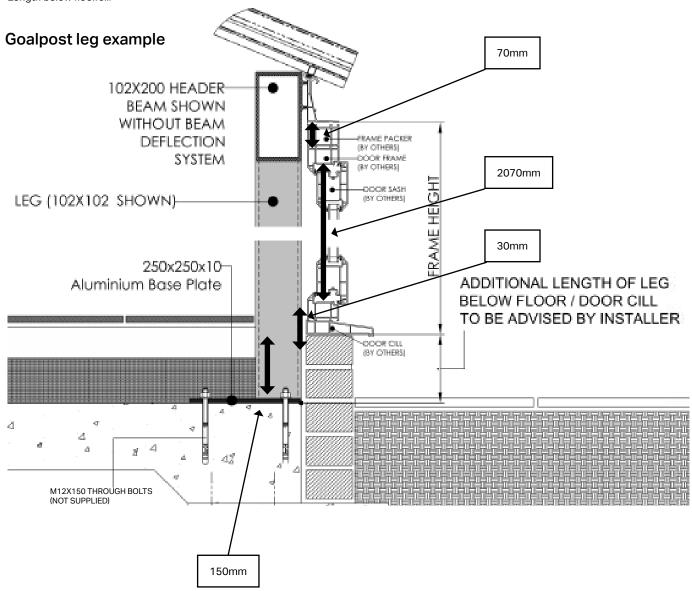

## **Goalpost specification**

### **Goalpost Colour**

To match roof internals

Bespoke:- RAL colour

### Leg length

Frame height

Length below floor/cill

### Disclaimer:

Ultraframe does not take responsibility for the structural stability of the entire structure, only the products provided by Ultraframe. To ensure the rest of the structure is suitable, it is the installers responsibility to ensure that all walls, foundations and building structure are compliant with Document A of Building Regulations. Any adjoining window frames must be a minimum of 70mm reinforced PVC frames, coupled in accordance with the manufacturer's recommendations. Host walls must be suitable to take the additional load and forces of the new building.

All beam end plates (WP and SP) must be bolted to a suitable substrate with adequate anchors. For the WP, the host wall suitability to accept the increased forces must be checked. The SP should be positioned on a suitable concrete padstone built into the supporting wall and strapped down to at least two additional courses.

Baseplates must be anchored using a minimum of 3no. M12 through bolts (minimum 6kN Tension/Uplift capacity per bolt). Foundations or floor slabs must be designed to accept the additional forces.